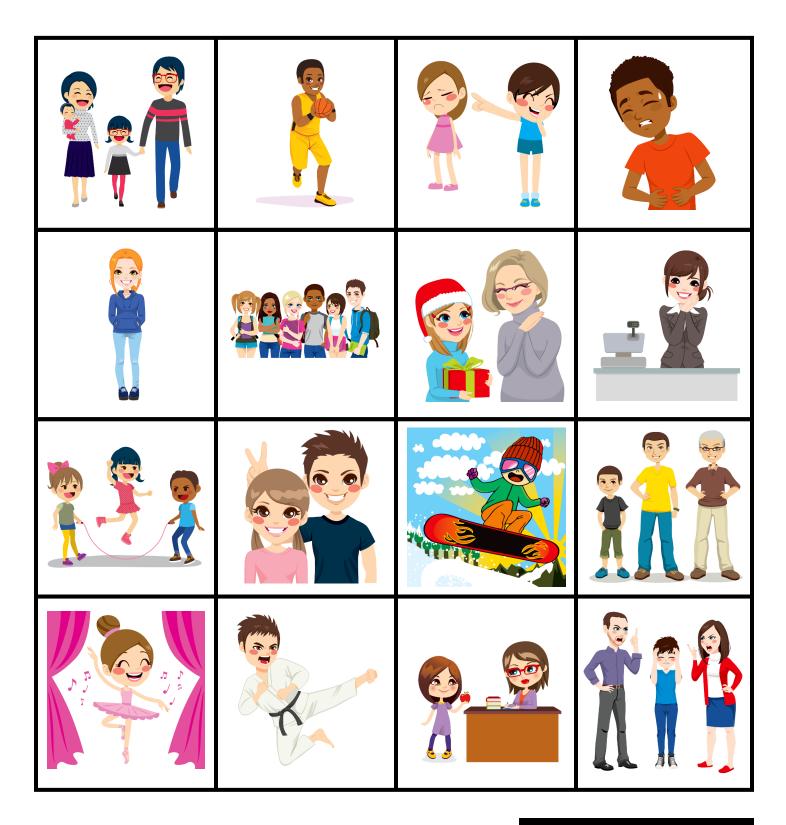

#### WEEK 5 Tell Others Bingo Game

**Need to Know:** We Should Tell Others About Jesus **Bible Story:** The Shepherds (Luke 2:8-20)

Supplies: Attached Bingo Card, Tell Others Cards (printed & cut), Crayon or Pencil

- 1. SAY: Now let's play "Tell Others Bingo" to help us remember the people we can tell about Jesus. To get started, I'm going to give each of you a Bingo Card and a drawing utensil.
- 2. GIVE each child a **Bingo Card** and a **drawing utensil**. Then, SHUFFLE the **Tell Others Cards** and PLACE the pile in the center of the group, picture-side down.
- 3. HAVE kids take turns choosing a **Card**, showing it to the group, and giving it to you. Then, READ the back of the **Card** out loud, and HAVE kids put an "X" over the matching picture on their **Bingo Cards**.
- 4. The first child to get four in a row and say, "BINGO," is the winner. CONTINUE playing until most kids have gotten "Bingo."
- 5. REVIEW the Need to Know by having kids repeat it after you: We Should Tell Others About Jesus

Note about printing attached *Tell Others Cards*:

They are formatted to be printed double-sided (aka, duplexed). You can also print one-sided, cut cards apart and use by matching the letter on the picture card with the same letter on the question card. For example, if a child picks up the picture with letter "A" on it, you will read from the question card with the same letter.