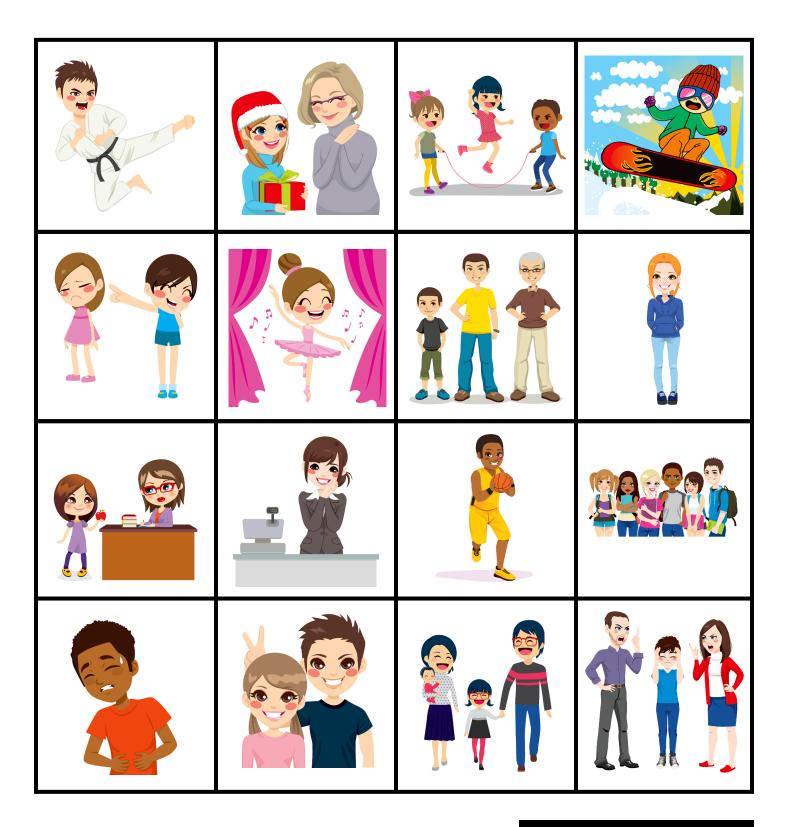

#### WEEK 5 Tell Others Bingo Game

**Need to Know:** We Should Tell Others About Jesus **Bible Story:** The Shepherds (Luke 2:8-20)

Supplies: Attached Bingo Card, Tell Others Cards (printed & cut), Crayon or Pencil

- 1. SAY: Now let's play "Tell Others Bingo" to help us remember the people we can tell about Jesus. To get started, I'm going to give each of you a Bingo Card and a drawing utensil.
- 2. GIVE each child a **Bingo Card** and a **drawing utensil**. Then, SHUFFLE the **Tell Others Cards** and PLACE the pile in the center of the group, picture-side down.
- 3. HAVE kids take turns choosing a **Card**, showing it to the group, and giving it to you. Then, READ the back of the **Card** out loud, and HAVE kids put an "X" over the matching picture on their **Bingo Cards**.
- 4. The first child to get four in a row and say, "BINGO," is the winner. CONTINUE playing until most kids have gotten "Bingo."
- 5. REVIEW the Need to Know by having kids repeat it after you: We Should Tell Others About Jesus

Note about printing attached *Tell Others Cards*:

They are formatted to be printed double-sided (aka, duplexed). You can also print one-sided, cut cards apart and use by matching the letter on the picture card with the same letter on the question card. For example, if a child picks up the picture with letter "A" on it, you will read from the question card with the same letter.