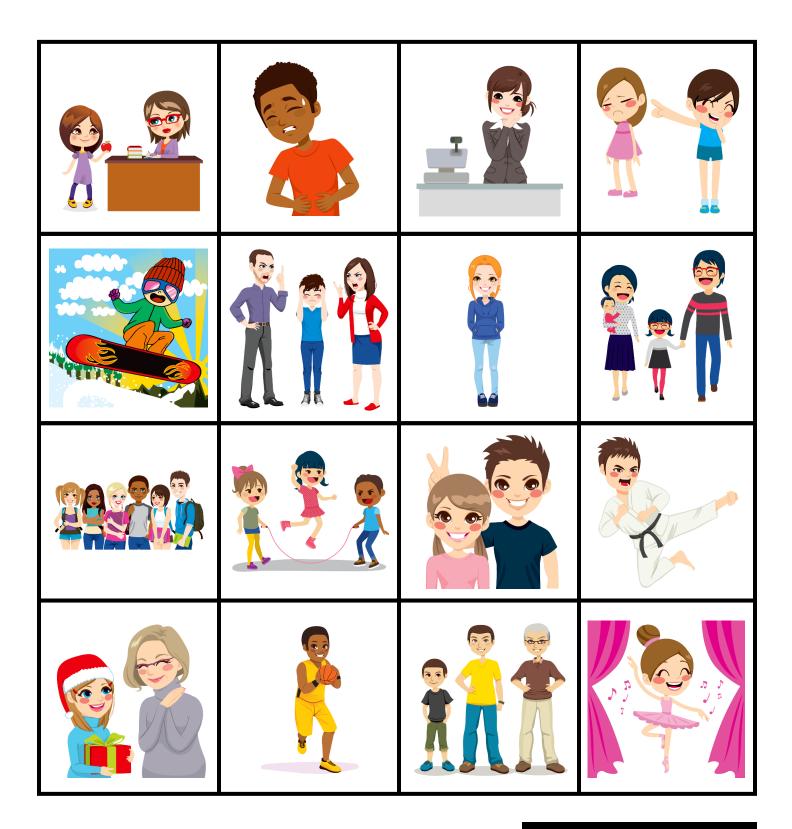

#### WEEK 5 Tell Others Bingo Game

**Need to Know:** We Should Tell Others About Jesus **Bible Story:** The Shepherds (Luke 2:8-20)

Supplies: Attached Bingo Card, Tell Others Cards (printed & cut), Crayon or Pencil

- 1. SAY: Now let's play "Tell Others Bingo" to help us remember the people we can tell about Jesus. To get started, I'm going to give each of you a Bingo Card and a drawing utensil.
- 2. GIVE each child a **Bingo Card** and a **drawing utensil**. Then, SHUFFLE the **Tell Others Cards** and PLACE the pile in the center of the group, picture-side down.
- 3. HAVE kids take turns choosing a **Card**, showing it to the group, and giving it to you. Then, READ the back of the **Card** out loud, and HAVE kids put an "X" over the matching picture on their **Bingo Cards**.
- 4. The first child to get four in a row and say, "BINGO," is the winner. CONTINUE playing until most kids have gotten "Bingo."
- 5. REVIEW the Need to Know by having kids repeat it after you: We Should Tell Others About Jesus

Note about printing attached *Tell Others Cards*:

They are formatted to be printed double-sided (aka, duplexed). You can also print one-sided, cut cards apart and use by matching the letter on the picture card with the same letter on the question card. For example, if a child picks up the picture with letter "A" on it, you will read from the question card with the same letter.