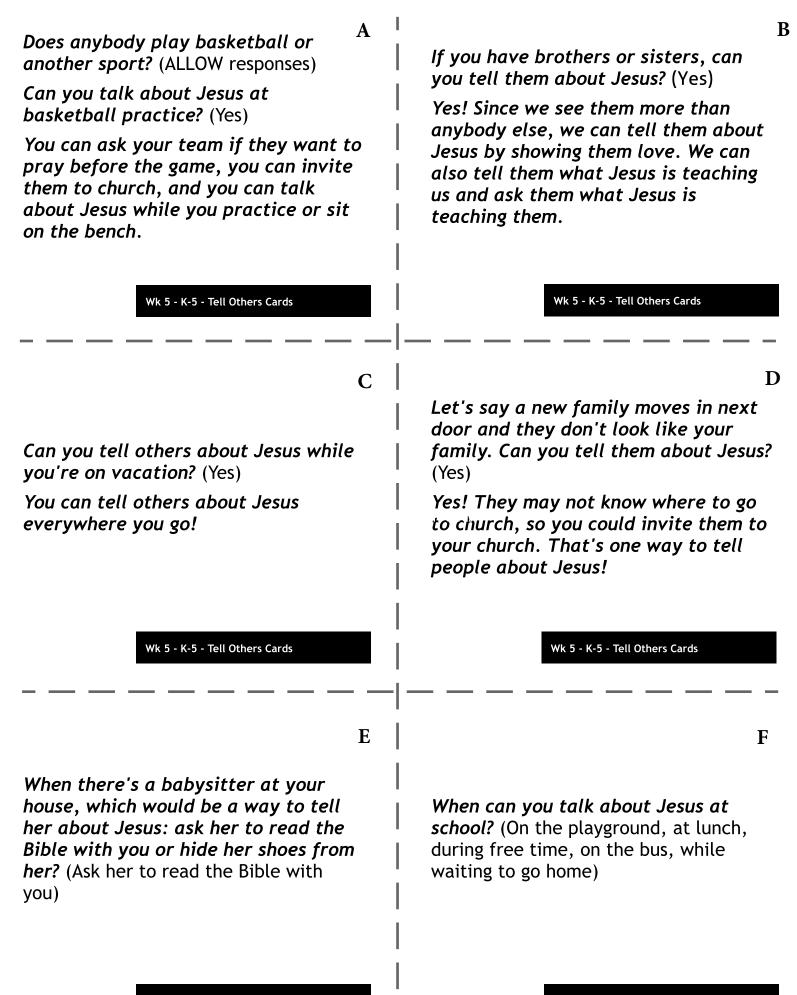

Note about printing attached *Tell Others Cards*:

They are formatted to be printed double-sided (aka, duplexed). You can also print one-sided, cut cards apart and use by matching the letter on the picture card with the same letter on the question card. For example, if a child picks up the picture with letter "A" on it, you will read from the question card with the same letter.