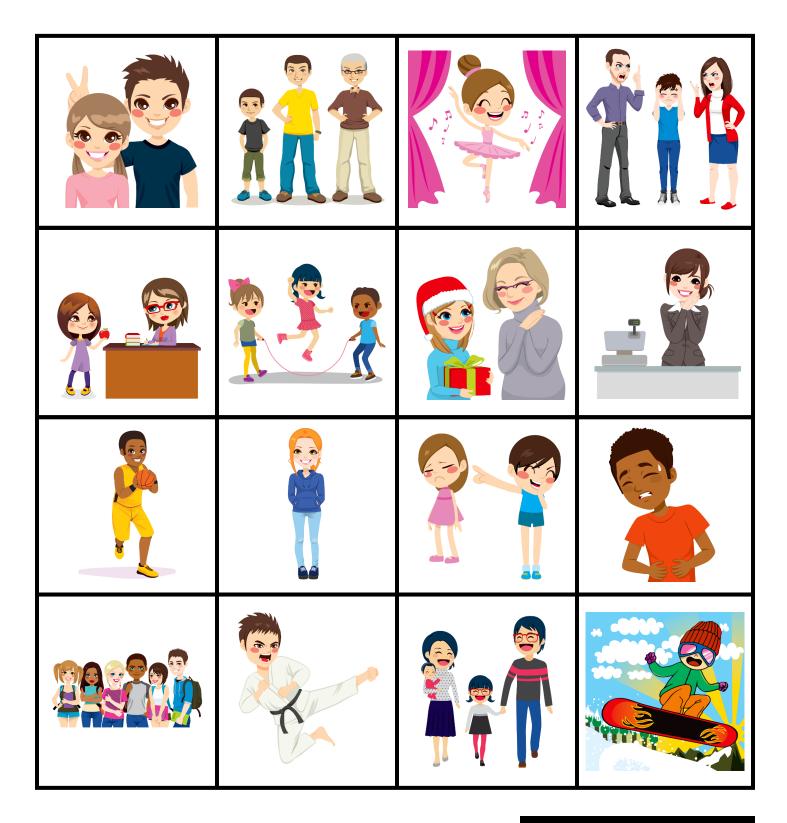

#### WEEK 5 Tell Others Bingo Game

**Need to Know:** We Should Tell Others About Jesus **Bible Story:** The Shepherds (Luke 2:8-20)

Supplies: Attached Bingo Card, Tell Others Cards (printed & cut), Crayon or Pencil

- 1. SAY: Now let's play "Tell Others Bingo" to help us remember the people we can tell about Jesus. To get started, I'm going to give each of you a Bingo Card and a drawing utensil.
- 2. GIVE each child a **Bingo Card** and a **drawing utensil**. Then, SHUFFLE the **Tell Others Cards** and PLACE the pile in the center of the group, picture-side down.
- 3. HAVE kids take turns choosing a **Card**, showing it to the group, and giving it to you. Then, READ the back of the **Card** out loud, and HAVE kids put an "X" over the matching picture on their **Bingo Cards**.
- 4. The first child to get four in a row and say, "BINGO," is the winner. CONTINUE playing until most kids have gotten "Bingo."
- 5. REVIEW the Need to Know by having kids repeat it after you: We Should Tell Others About Jesus

Note about printing attached *Tell Others Cards*:

They are formatted to be printed double-sided (aka, duplexed). You can also print one-sided, cut cards apart and use by matching the letter on the picture card with the same letter on the question card. For example, if a child picks up the picture with letter "A" on it, you will read from the question card with the same letter.